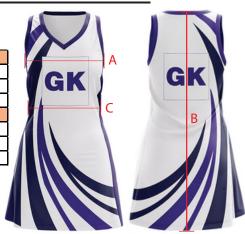

#### Size Chart:

|   | WOMEN SIZES (cm) | 8    | 10   | 12   | 14   | 16   | 18 | 20   | 22   | 24   | 26   |
|---|------------------|------|------|------|------|------|----|------|------|------|------|
|   | Half Chest Width | 40   | 41.5 | 43.5 | 45   | 47   | 49 | 52.5 | 55.5 | 58.5 | 61.5 |
| , | Length           | 78.5 | 80   | 82.5 | 84   | 86   | 88 | 89   | 91   | 93   | 95   |
|   | Half Waist Width | 39   | 40.5 | 42.5 | 44   | 46   | 48 | 52   | 55   | 58   | 61   |
|   | KIDS SIZES (cm)  | 6G   | 8G   | 10G  | 12G  | 14G  |    |      |      |      |      |
| ı | Half Chest Width | 31   | 32.5 | 34.5 | 36   | 37.5 |    |      |      |      |      |
| , | Length           | 60   | 63   | 68   | 71   | 75   |    |      |      |      |      |
|   | Half Waist Width | 30.5 | 31.5 | 33   | 34.5 | 36.5 |    |      |      |      |      |

### **Artwork Reference:**

Front Back